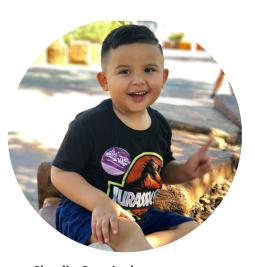

Dallas and his familv enjoyed a magical week at Give Kids the

World Village, while taking in Universal Studios and all four Disney Parks. His favorite part of the whole trip was when Blue, the Velociraptor that appears in Jurassic World movie came out to greet everyone. Dallas was the first to go up to her, take a picture with her and even told her, "sit girl". Dallas was on cloud nine!