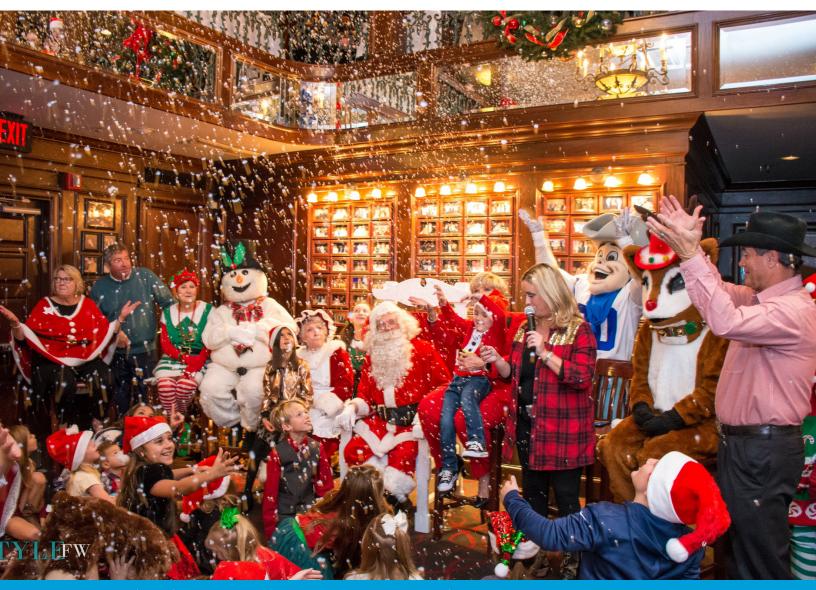

Holiday Party at Del Frisco's Double Eagle. Our most popular event of the year is the annual Holiday Party hosted by Del Frisco's Double Eagle Steakhouse in Fort Worth. Families enjoy a festive lunch, complete with gifts for all the kids. Santa arrives via Fort Worth Fire Department on board a fire engine to help welcome our Wish Families and ring in the holidays in style!