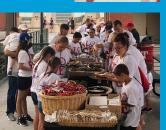

Wish Family Day at the Ballpark.

Each summer, our Wish families enjoy a special, sunny outing to Globe Life Park to cheer on the Texas Rangers while enjoying a fun day at the ballpark. With tickets donated by the Texas Rangers, and a family-style picnic lunch hosted by the Pantego Lions Club, and custom t-shirts for all, our Wish families experience an exciting afternoon of baseball and fun!