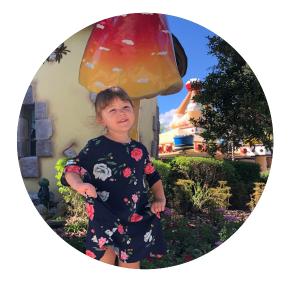

Dorothy is a sweet little fouryear-old girl whose family was invited to take part in the Something mAAgic flight in October. Her parents were thrilled and knew it was the perfect timing. When we asked Dorothy what she wanted to do on her wish, she said ... "go to the beach, ride a horse, meet all the Princesses and Minnie"! Well her wish was our command. Of course, she got to ride a horse at Give Kids the World Village. And, last but not least, she met all her favorite princesses and although she was a little star struck at first, she quickly started to warm up and talked all things princess!