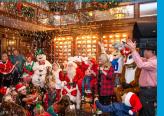

Holiday Party at Del Frisco's Double Eagle. Our most popular event of the year is the annual Holiday Party hosted by Del Frisco's Double Eagle Steakhouse in Fort Worth. Families enjoy a festive lunch, complete with gifts for all the kids. Santa arrives via Fort Worth Fire Department on board a fire engine to help welcome our Wish Families and ring in the holidays in style!