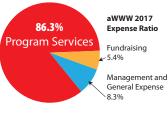

was truly a MAGICAL year for a Wish with Wings! We were blessed to be the recipient of several community events, including The Greatest Gift Catalog Ever, Colonial Birdies for Charity, FWAPL Clay Shoot, Pooh deMayo, North Texas Giving Day, Chuggers Charity Golf Tournament, and the Fort Worth Magazine Dream Home. These events

2018

Wishes

raised vital support to benefit our mission. We love to partner with associations and organizations which help further our mission! These include the Association of Fundraising Professionals, the Association of Wish Granting Organizations, Fort Worth Chamber of Commerce, Fort Worth Hispanic

Chamber of Commerce, Rotary Club of Fort Worth and Women Steering Business.

Contact Lesley@ awww.org to find out how you can create a fundraiser to support AWWW!



**1 Houston Texans Game** 

1 Meet & Greet w/ Dallas

Cowboy and TCU team

1 Sweet 16 Party

members

## 2018 Wish Family Events







## Cookies with Cupid.

This year we celebrated LOVE and invited our Wish families to join us for a morning of fun and yummy treats. The wish kids and siblings enjoyed decorating Valentines cookies and special crafts. Afterward, every child got to take home their yummy treats and sweet little surprises.

Wish Family Day at the Ballpark.

Each summer, our Wish families enjoy a special, sunny outing to Globe Life Park to cheer on the Texas Rangers while enjoying a fun day at the ballpark. With tickets donated by the Texas Rangers, and a family-style picnic lunch hosted by the Pantego Lions Club, and custom t-shirts for all, our Wish families experience an